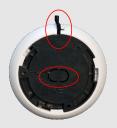

Flexible Mount and Route Mount at any angle and route the video and power cable either through the base or the side port.