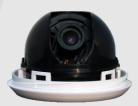

## Indoor Verifocal Dome Camera

FLK Anti-

Flicker

**3-Axis Mechanism Design** The 3-Axis mechanism design allows the camera to be turned in almost any direction.

Easier adjustments Lightweight Case Compact Structure Easy for installing

Flexible Mount and Route Mount at any angle and route the video and power cable either through the base or the side port.