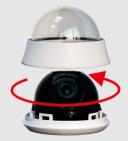

## Indoor Verifocal Dome Camera

FLK Anti-

Flicker

**3-Axis Mechanism Design** The 3-Axis mechanism design allows the camera to be turned in almost any direction.

Easier adjustments Lightweight Case Compact Structure Easy for installing