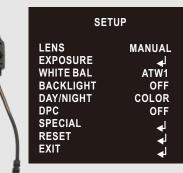

**OSD Control** 

AID-541V

| Model              | AID-541V                             |
|--------------------|--------------------------------------|
| Image Sensor       | 1/3" Sharp Color CCD                 |
| Resolution         | 480 TV Lines                         |
| Effective Pixels   | NTSC: 510x492 / PAL: 500X582 (H)x(V) |
| Min. Illumination  | 0.1 Lux @ F1.8                       |
| Lens               | 4.3mm Lens                           |
| S/N Ratio          | More than 52dB(AGC OFF)              |
| Electronic Shutter | 1/60(1/50)~1/100,000sec              |
| Video Output       | 1.0Vp-p/75 ohm Composite             |
| Sync. System       | Internal                             |
| OSD                | Built-in OSD Menu                    |
| White Balance      | ATW/AWC(PUSH LOCK)/Manual            |
| Shutter/AGC        | Auto/Manual/FLK                      |
| Backlight          | BLC/HLC                              |
| IR LED             | 14pcs                                |
| IR Distance        | 15M (50')                            |
| Weatherproof       | IP 66                                |
| Power Source       | DC12V +/- 10% @190mA w/IR on         |
| Dimensions         | 70 (H) x 94 (D) mm                   |
| Weight             | 320g                                 |
| Operating Temp.    | -10°C to +50°C (-14°F to +122°F)     |
|                    |                                      |