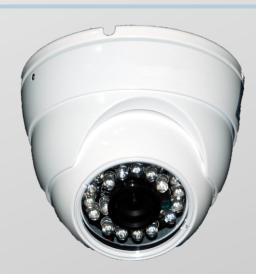

### 3-Axis Flexible Mounting

The versatile turret style system is easily adjustable to point in almost any direction, any time, without need to disassemble the camera housing.

## **Double Glass Design**

The IR Light can not leak into the video sensor inside the camera. The design effectively reduces the internal reflections.

The 3-dimensional mini joystick on video/camera cable gives the user quick access to the OSD menu.