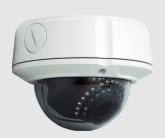

## OSD Infrared Dome Camera

480

OSD

Light Compensation

Backlight Compensation

24M

**IP 66** 

Day/Night

Digital Noise Reduction

Dead Pixel Compensation

Auto Tracking White Balance

Wide Dynamic Range

Anti-Flicker

A. The 3-dimensional mini joystick on-board gives the user quick access to the OSD menu.

B. The second video out on the board allows user to use a test monitor to adjust the camera without connecting the camera to the security system.

C. 3-Axis Gimbal The AID-546V provides flexible installation on a ceiling or wall even at an angle.

**OSD Control** 

D. Pre-Installed Lanyard

The AID-546V provides a pre-installed lanyard holding the dome cover. Never drop the dome cover and have two hands free to make necessary camera adjustments.