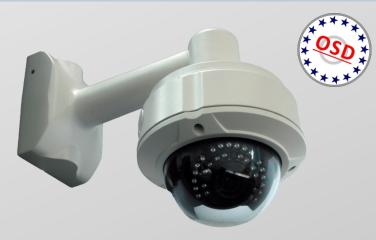

C. 3-Axis Gimbal The AID-546V provides flexible installation on a ceiling or wall even at an angle.

**OSD Control** 

D. Pre-Installed Lanyard

The AID-546V provides a pre-installed lanyard holding the dome cover. Never drop the dome cover and have two hands free to make necessary camera adjustments.

**Flexible Mount and Route Vandal & Tamper Resistant** 

Mount at any angle and route the video and power cable either through the base or use the external access portal.