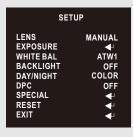

Digital Noise Reduction

Dead Pixel Compensation

Auto Tracking White Balance

Wide Dynamic Range

Anti-Flicker

A. The 3-dimensional mini joystick on-board gives the user quick access to the OSD menu.

B. The second video out on the board allows user to use a test monitor to adjust the camera without connecting the camera to the security system.