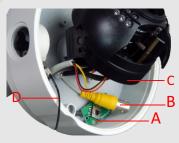

Digital Noise Reduction

Dead Pixel Compensation

Auto Tracking White Balance

Wide Dynamic Range

Anti-Flicker

A. The 3-dimensional mini joystick on-board gives the user quick access to the OSD menu.

B. The second video out on the board allows user to use a test monitor to adjust the camera without connecting the camera to the security system.

C. 3-Axis Gimbal The AID-546V provides flexible installation on a ceiling or wall even at an angle.

**OSD Control** 

D. Pre-Installed Lanyard

The AID-546V provides a pre-installed lanyard holding the dome cover. Never drop the dome cover and have two hands free to make necessary camera adjustments.