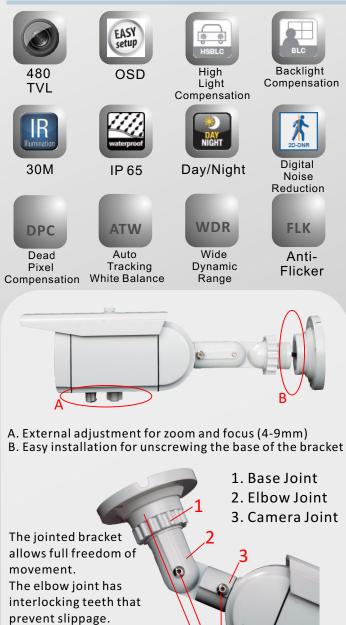

## Infrared OSD Bullet Camera

Security screws lock down all adjustment points - at camera, Security Screws at base, and at elbow pivot.

> MANUAL ATW1 OFF COLOR OFF

**OSD** Control

| Easy Camera Setup                                                                                                 | SETUP                                                                                      |
|-------------------------------------------------------------------------------------------------------------------|--------------------------------------------------------------------------------------------|
| The 3-dimensional<br>mini joystick on<br>video/camera cable<br>gives the user<br>quick access to<br>the OSD menu. | LENS<br>EXPOSURE<br>WHITE BAL<br>BACKLIGHT<br>DAY/NIGHT<br>DPC<br>SPECIAL<br>RESET<br>EXIT |
|                                                                                                                   |                                                                                            |