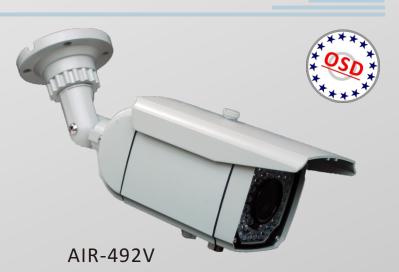

Model AIR-492V **Image Sensor** 1/3" Sharp Color CCD Resolution 480 TV Lines **Effective Pixels** NTSC: 510x492 / PAL: 500x582 (H)x(V) Min. Illumination 0.1 Lux @ F1.8 4-9mm Vari-focal Lens Lens More than 52dB(AGC OFF) S/N Ratio **Electronic Shutter** 1/60(1/50)~1/100,000sec Video Output 1.0Vp-p/75 ohm Composite Internal Sync. System OSD Built-in OSD Menu White Balance ATW/AWC(PUSH LOCK)/Manual Shutter/AGC Auto/Manual/FLK Backlight **BLC/HLC** IR LED 42pcs **IR** Distance 30-35M (100'-115') Weatherproof IP 65 Power Source DC12V +/- 10% @500mA w/IR on Dimensions 118 (W)x 84(H)x 225 (L) mm 1050g Weight  $-10^{\circ}$ C to  $+50^{\circ}$ C ( $-14^{\circ}$ F to  $+122^{\circ}$ F) Operating Temp.